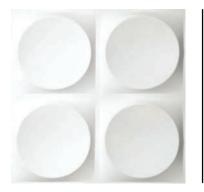

## Description

Dimensional Bamboo Panels are made from ecological pressed bamboo pulp and feel like harboard. They offere each wall or ceiling a unique character of its own. All designs are expandable in any direction with an automatic pattern repeat. By adding the preffered color and selected finish the panels are transformed into spacial eye catchers. Dimensional Bamboo Panels are acoustic, flame retardant, water repellent, environmental friendly, artistic,futuristic, and are suitable for any interior design concept

## Specifications

| Material:           | pressed bamboo pulp      |
|---------------------|--------------------------|
| Dimensions:         | 46 cm x 46 cm x 20 mm    |
|                     | max. relief              |
| Material thickness: | 1.5 cm                   |
| Coverage:           | 1.2 m2 per box           |
| Weight:             | 250 – 300 grams per box  |
| Color:              | white                    |
| Finishing:          | paintable in any color   |
| Standard package:   | 10 panels per carton box |

46 cm

46 cm