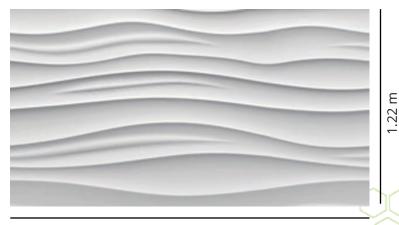

#### **Description**

Dimensional Art Panels are innovative MDF sculpted decorative panels. These panels provide a dramatic alternative to traditional walls and ceilings. Dimensional Art Panels are elegant, impermeable, incorporate a strong 3D effect, and are suitable for any interior design concept.

#### **Specifications**

Material: MDF

Dimensions: 1.22 m x 2.44 m x 10 mm

Carved depth: approx. 10 mm

Material thickness: 15 - 20 mm

Coverage: 3 m2 per panel

Weight: 20 - 25 kg per panel

Color: natural wood

Back: melamine covered

Finishing: paintable in any color

Standard package: Carton box pearly foam in between

2.44 m